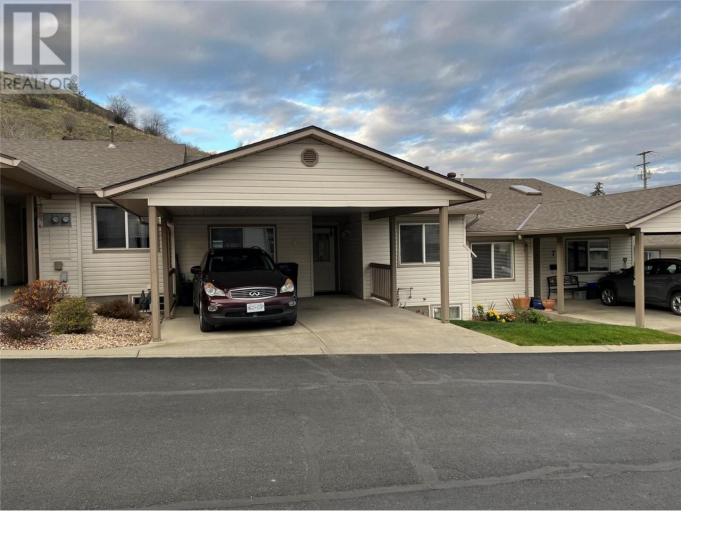

## 4210 Alexis Park Drive 8 Vernon British Columbia

\$468,800

Lansdowne Place 55+ adult complex is conveniently located close to shopping & restaurants. 2 bedroom 2 bathroom on main level, new carpet and fresh paint. Good size living, dining and kitchen space with a skylights that brings in plenty of light. The main floor primary suite is located at the back of unit and has a 4 piece ensuite and walk-in closet. Finishing off the main floor, is a 2nd bedroom, 3 piece bathroom and a full-size washer & dryer tucked neatly out of sight within a closet. Fully unfinished basement awaits your ideas, there is a convenient sink toilet and 2 windows. Backyard has covered patio, fully fenced and an area to garden. Built in vacuum, central AC. 2 covered parking space in the carport with easy access when hauling groceries. Pets allowed up to 15" tall. (id:6769)