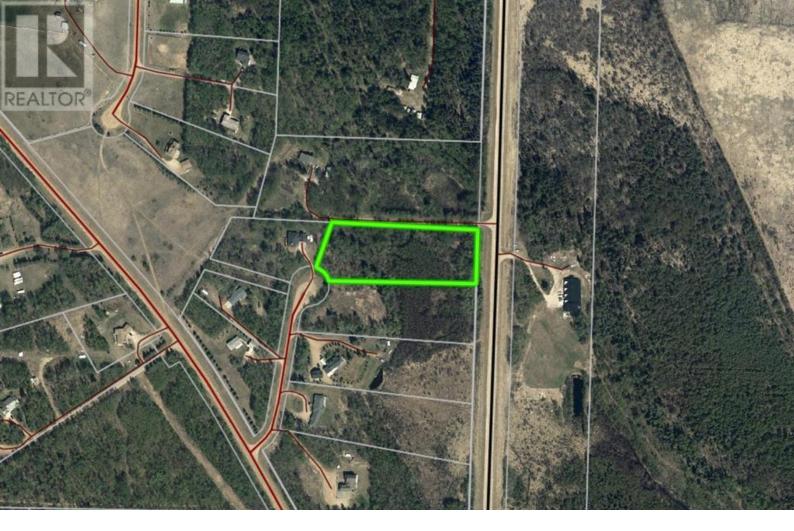

## 8 Antler Close Rural Athabasca County Alberta

Can't find what you are looking for in a pre-owned home? Considering building? Or maybe you want to build a house years from now? This 3.38-acre treed parcel in Deer Ridge Estates, only minutes from Town may be exactly what you have been looking for. Close to the Golf Course, Athabasca River, and other recreational amenities this area offers it may be the perfect choice. (id:6769)