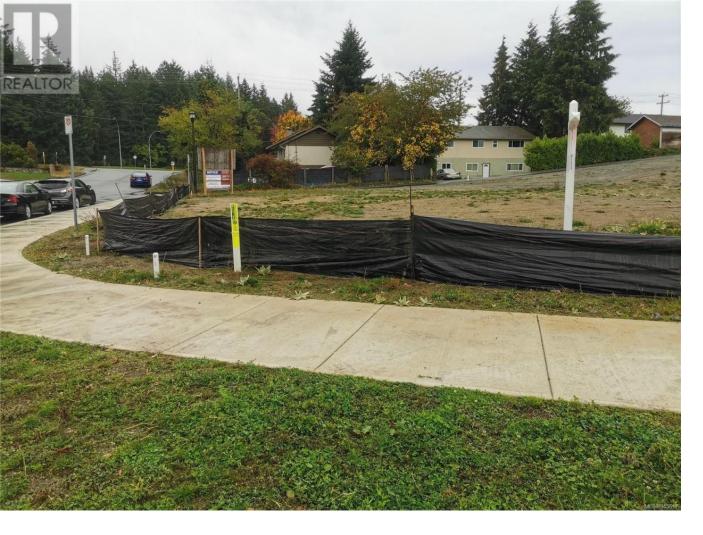

## 8 Leam Road Nanaimo British Columbia

\$389,900

Approximately 5828 sq. ft. lot for sale in the desirable central location of Diver Lake. This lot is situated within the City of Nanaimo limits and offers amenities of paved roadways, curb and gutter, sidewalks, street lighting and underground municipal services. This level lot is located close to all shopping, coffee shops, restaurants, city amenities, recreational facilities, bus route and all on a quiet cul-de-sac, in a family oriented neighborhood. Great area with everything you need just minutes away. Lot 1 is a carriage house lot that has back lane access from Leam Road and Whitney Road. Price is plus GST. (id:6769)