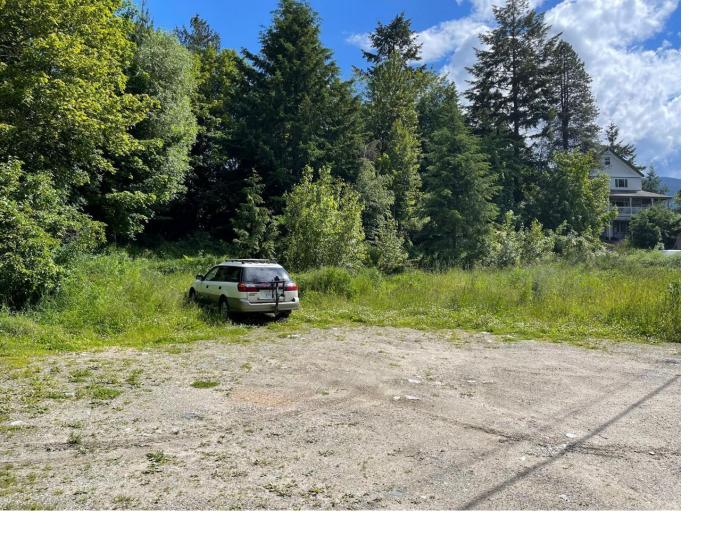

## 8 VIEW STREET Nelson British Columbia

\$490,000

91 x 180 foot development lot across from Kootenay Lake District Hospital. ED (Mixed Use Medical). Consult with City Planning for alternatives. Adjacent 80' parcel is also available. This property is a clear canvas with many opportunities being medical or residential. GST applies (id:6769)