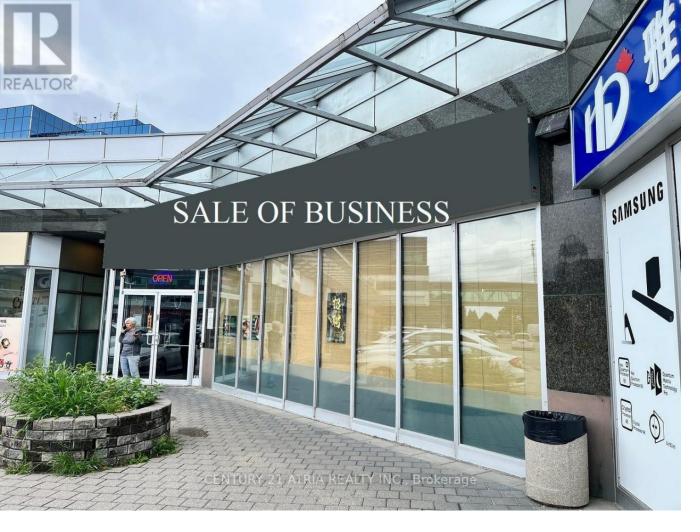

## 550 Highway 7 80-82 Richmond Hill Beaver Creek Business Park Ontario

\$520,000

Well Established Restaurant In Prime Location At Times Square Richmond Hill. Rare Opportunity To Operate Your Own Restaurant! This 6,593sqft Restaurant Features New Renovation, Fully Equipped Kitchen, And Private VIP Rooms. Corner Unit With Large Signage And Excellent Exposure. Ideal For Restaurant Use In High Traffic Area, Surrounded By Strong Mix Of Commercial And Residential Customers. Ample Parking Spaces Available For Daily Visitors! \*\*\*\* EXTRAS \*\*\*\* Rent \$16,482.50 Per Month, With A Lease In Place Until 2027 And Option To Renew For 5 Years. (id:6769)