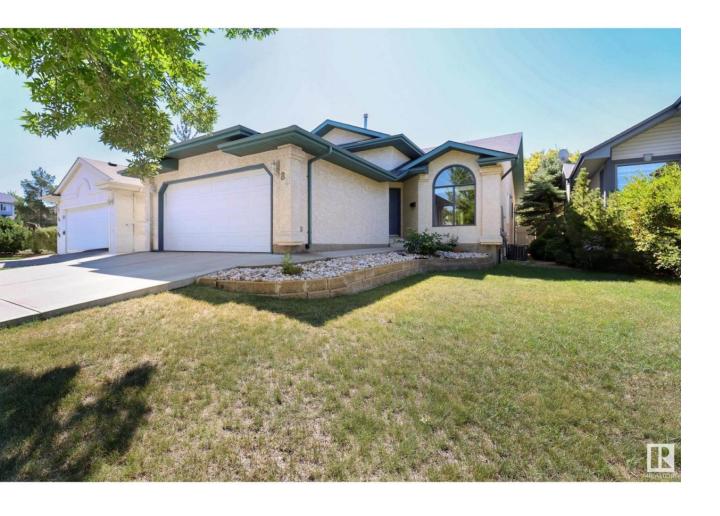

## Sherwood Park Alberta

\$549,900

Welcome to this updated 4 level split in the sought after Clarkdale Meadows. Enter the home to a large living room/dining area with vaulted ceilings and cherry hardwood flooring. The kitchen was updated approx 10 years ago and has substantial cupboard and counter space and S/S appliances. Upstairs are three bedrooms and 2 updated bathrooms. The Master has a 4pc ensuite. Downstairs is the cozy Livingroom with a gas fireplace, spacious 4th bedroom, 3-piece bathroom and laundry. Head to the basement to enjoy the finished basement. Shingles still have plenty of life. Large south facing backyard is perfect for the outdoor enthusiast. (id:6769)