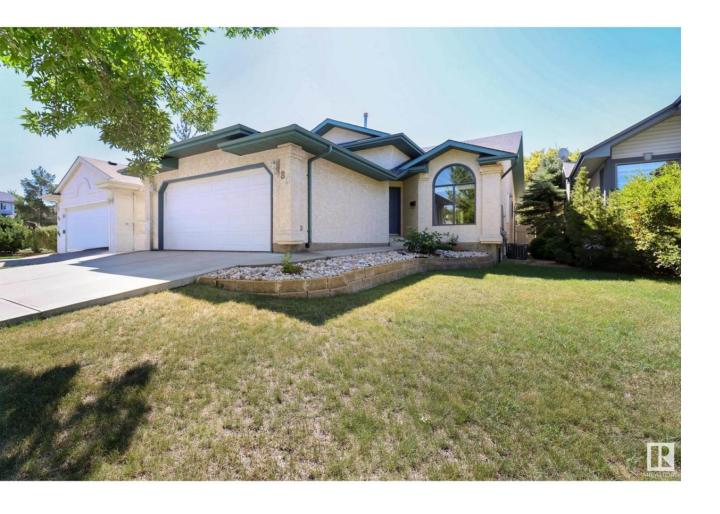

## Sherwood Park Alberta

\$529,900

Welcome to this updated 4 level split in the sought after Clarkdale Meadows. Enter the home to a large living room/dining area with vaulted ceilings and cherry hardwood flooring. The kitchen was updated approx 10 years ago and has substantial cupboard and counter space and S/S appliances. Upstairs are three bedrooms and 2 updated bathrooms. The Master has a 4pc ensuite. Downstairs is the cozy Livingroom with a gas fireplace, spacious 4th bedroom, 3-piece bathroom and laundry. Head to the basement to enjoy the finished basement. Shingles still have plenty of life. Large south facing backyard is perfect for the outdoor enthusiast. (id:6769)