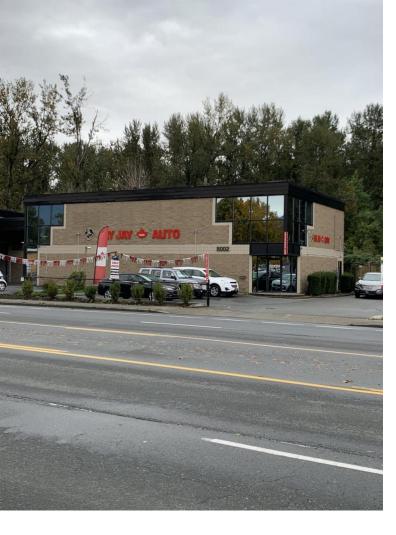

## 8002 EVANS Road Chilliwack British Columbia

\$16

Excellent high traffic location with lots of frontage/visibility in mixed use area of office, retail, industrial and manufacturing. Just north of the freeway and south of wal-mart / Home Depot. 2 separate quality constructed concrete buildings joined by a metal roof breezeway allowing access to rear outside storage area. Only north building is still available for lease. Roll up bay doors at north and south sides of north building. Additional parking at the rear of north building. (id:6769)