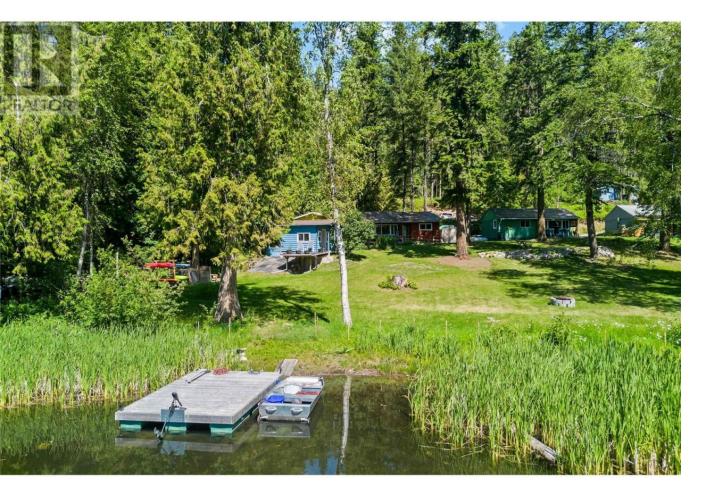

## 803 Gardom Lake Road Enderby British Columbia

\$674,000

Embrace the tranquility and beauty of Gardom Lake with this unique lakeside retreat, perfect for family vacations or shared ownership. Nestled on 1.09 acres with 100' of pristine lake frontage, this property is your gateway to endless water activities and serene living. The main cabin offers 455 sq ft with one bedroom & ensuite bathroom. A cozy cabin with comfortable living space & views of Gardom Lake, perfect for a peaceful retreat after a day on the lake. The second cabin (450 sq ft) requires rebuilding & can be customized according to your preferences. Additional structures include a 10'x12' studio/bunk house, ideal for guests or a creative workspace, & an 8'x10' storage shed providing ample storage for outdoor equipment. The dock/pontoon float allow for easy access to the lake for boating, fishing, or swimming. The property boasts two cabins (with dual addresses, 2 electric meters & 2 gas meters) with vacation rental zoning, allowing for flexible usage & making it an excellent investment. Other features include RV parking, lake intake water, & newer septic system. Evenings can be enjoyed by the firepit, surrounded by nature, while the ample grass area provides plenty of open space for recreation & relaxation. Whether you're looking for a family vacation home, year round living or a shared investment, this retreat offers a unique opportunity to enjoy the best of lakeside living. Don't miss out on this rare opportunity to own a piece of paradise on Gardom Lake! (id:6769)