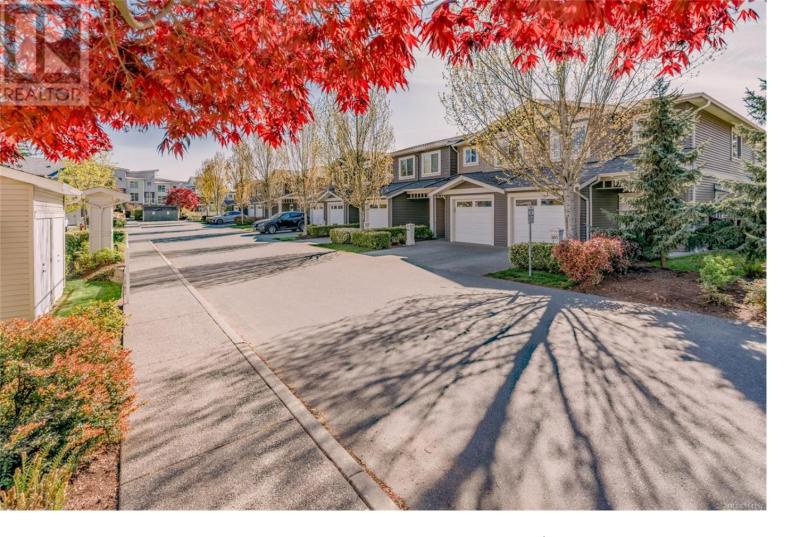

## 1675 Crescent View Drive 804 Nanaimo British Columbia

\$5/9,900

Welcome to Crescent View, one of Nanaimo's most charming strata communities with tree lined pathways, Craftsman-style exteriors and a prime location. This 1314 square foot, two storey unit features an open concept floorplan, with the main living spaces located on the ground floor. The kitchen, with ample storage & island for entertaining, seamlessly flows in the dining and living spaces, with large windows and direct access to your walkout patio. The outdoor space here is a true standout, fully fenced with a pergola making it a peaceful spot to enjoy your morning coffee. Upstairs you'll find all 3 bedrooms, making this home well suited to a young family, and 2 full baths. A single car garage & driveway provide parking & storage for the unit. If you're a pet owner you'll love the flexible bylaws, allowing for 2 dogs or 2 cats or 1 of each, with NO size restrictions. And with a location this walkable, you could even ditch your car payment - Country Grocer, Rexall, NRGH and transit are all in close proximity. Don't miss this opportunity to make this turnkey, conveniently located home your own. All measurements are approximate please verify if important (id:6769)