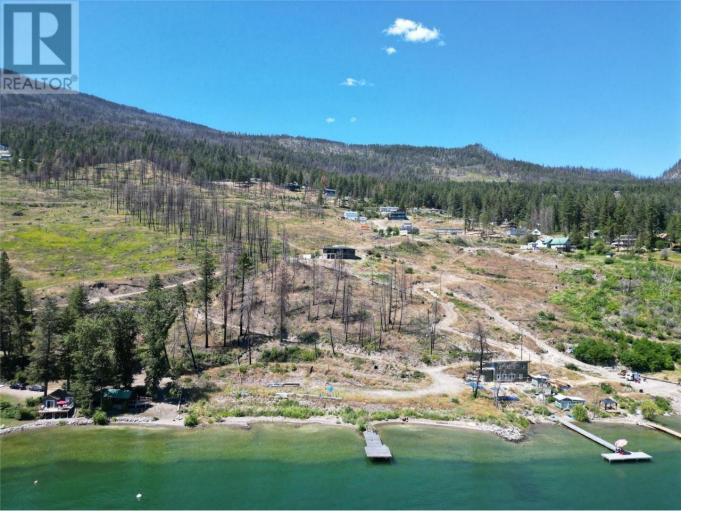

## 81 Killarney Place Vernon British Columbia \$1,295,000

Seize the opportunity to own your very own expansive piece of Okanagan paradise! This 7-acre lakefront property with 280 feet of lake frontage on Killarney Place is ready to be the backdrop for your dream home! Enjoy direct lake access with panoramic vistas of Okanagan Lake and surrounding mountains. Located between Vernon and Kelowna and away from it all but still allowing you to take in all the amenities, including shopping, dining, schools, wineries, golf courses and hiking/biking trails. Don't wait to start living the lakefront lifestyle you've always imagined! (id:6769)