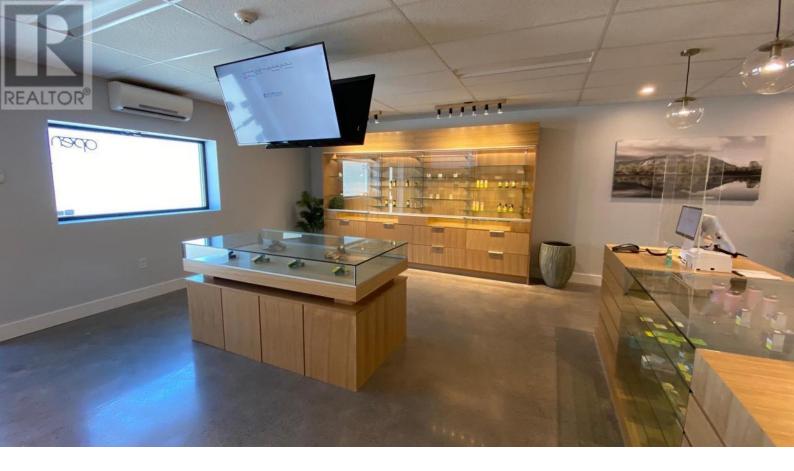

## 8102 97 Highway Oliver British Columbia

\$4,000

Drive Thru Opportunity available on Highway 97! 1,684 SF made up of a currently built out Cannabis shop and the neighbouring office unit. May be leased separately at 842 SF each. 1 - 8102 Highway 97 is ideal for a quick service restaurant, retail space, personal service establishment or car rental facility. Only an 8 minute drive to Oliver Airport, 32 minutes to the US Border and 33 minutes from Penticton. Landlord is willing to build a drive-through at this unit for the right tenant. The new District Wine Village is home to farmers markets, events and a gathering space for wineries to showcase their products, making it a South Okanagan tourism staple. (id:6769)