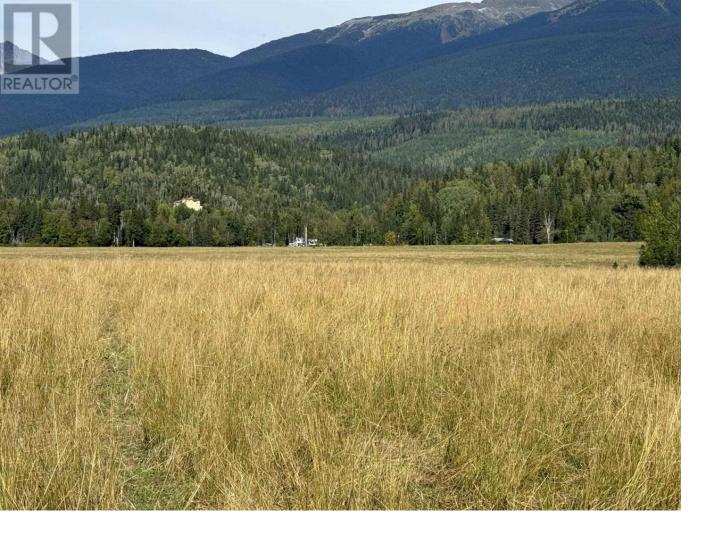

## 8165 MOUNTAIN VIEW Road McBride British Columbia

\$2,250,000

Beautiful diverse 1257 acre property surrounded by three rivers, majestic mountains and hundreds of acres of Crown Land. Approximately 500 acres of pastureland (potential for a landing strip), nice variety of mature forest including some large old growth trees. Lots of wilderness with an abundance of wildlife including bears, elk, wolves, goats, and more. Crystal clear fishing streams and miles of river frontage. The home-site has a comfortable split level 3 bdrm 3bath home, large garage, barn, farm outbuildings and garden area. Lots of potential building and cabin sites. Quaint riverfront cabin with large deck offers the ultimate wilderness experience. Sale includes some equipment and small sawmill. Approximately 45 minute drive from McBride. Also on Residential see MLS# R2927485. \* PREC - Personal Real Estate Corporation (id:6769)