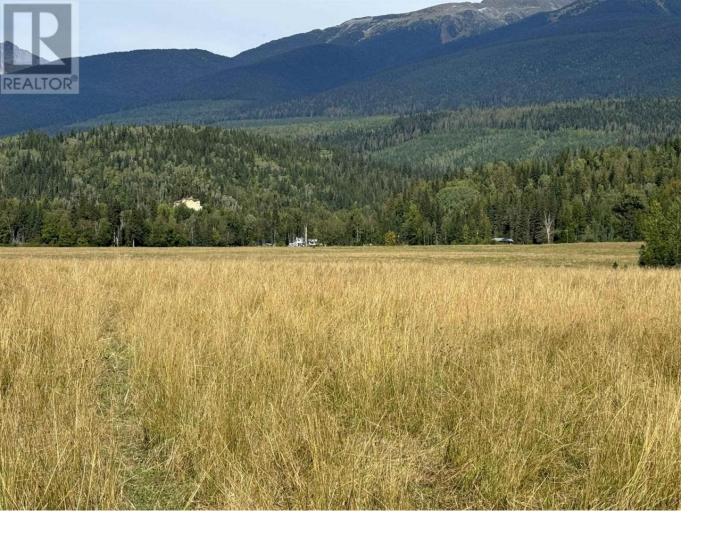

## 8165 MOUNTAIN VIEW Road McBride British Columbia

\$2,250,000

\* PREC - Personal Real Estate Corporation. Beautiful diverse 1257 acre property surrounded by three rivers, majestic mountains and hundreds of acres of Crown Land. Approximately 500 acres of pastureland (potential for a landing strip), nice variety of mature forest including some large old growth trees. Lots of wilderness with an abundance of wildlife bears, elk, wolves, goats and more. Crystal clear fishing streams and miles of river frontage. The homesite has a comfortable split level 3 bdrm 3bath home, large garage, barn, farm outbuildings and garden area. Lots of potential building and cabin sites. Quaint riverfront cabin with large deck offers the ultimate wilderness experience. Sale includes some equipment and small sawmill . Approximately 40 minute drive from McBride. (id:6769)