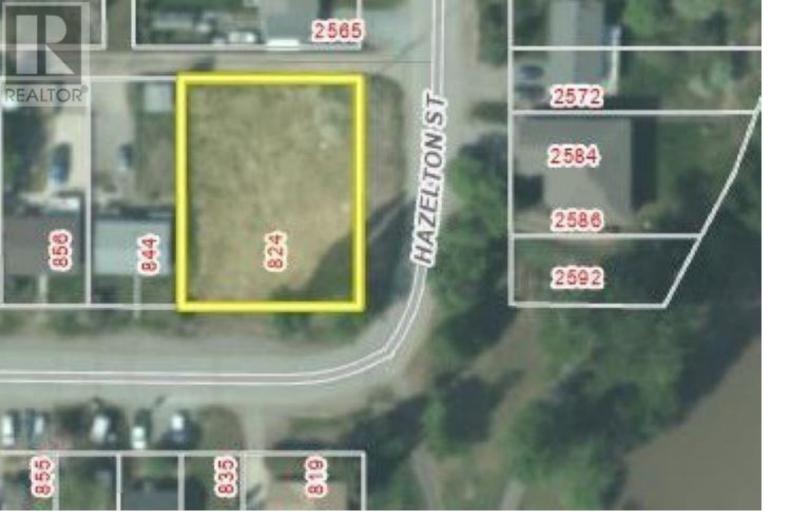

## 824 LA SALLE Avenue Prince George British Columbia

\$375,000

Riverview infill development opportunity. 12,276 sq ft lot zoned Multi Family RM4. Central location across from Hazelton Park on the Fraser River. Great views of the river and cutbanks. Zoned RM4 with a covenant limiting development to 7 units. 4 water wells drilled for geothermal heating system. Development Permit drawings available. All city services. Listing realtor is seller. (id:6769)