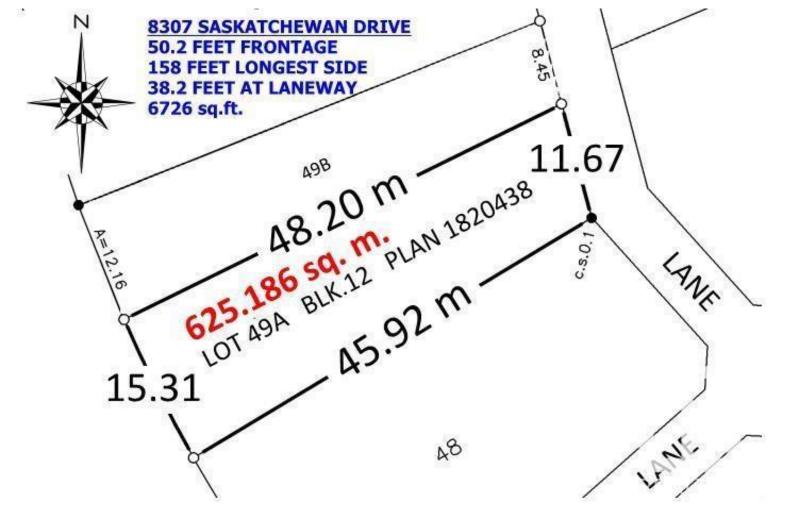

## Edmonton Alberta

\$777,000

Please price-compare: 625 sq.m., 6726 sq.ft., 50-foot front, 38-foot lane way access. Build a 38 ft. wide 3-storey home and a triple garage. Best Southwest sunset view on Saskatchewan Drive. Because you are directly across from Irene's Lookout you see the whole River Valley from your new second and third floors. Serviced lot is cleared and flat - no demolition required. Motivated seller. (id:6769)