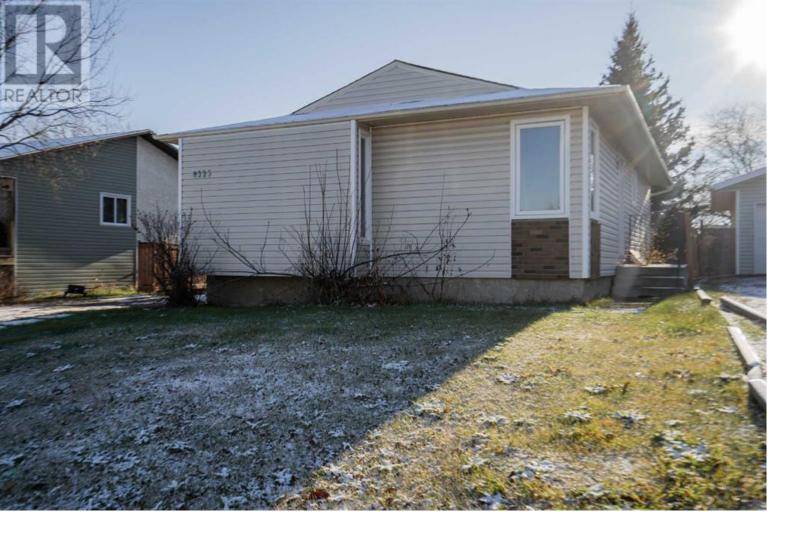

## 8325 101 Avenue Peace River Alberta

\$240,000

Perfect starter home in desirable location. You can own this great bungalow in Saddle Back with large fenced back yard, deck, 3 bedrooms, cozy layout, and the basement has been partially finished with lots of potential! This property has a well developed yard with a bountiful crab apple tree, nicely finished shed, and fire pit area. Get in touch today to view! (id:6769)