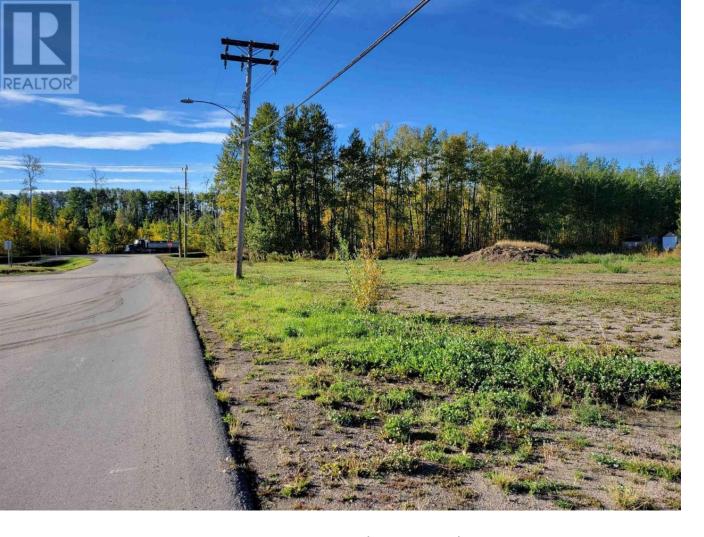

## 84 ENDAKO Avenue Fraser Lake British Columbia

\$89,000

Check out this 1.41 acres located downtown Fraser Lake. Zoned C1 General Commercial. Great location close to Hwy 16 and next door to shopping centre. Nice level lot with street access on 2 sides. (id:6769)