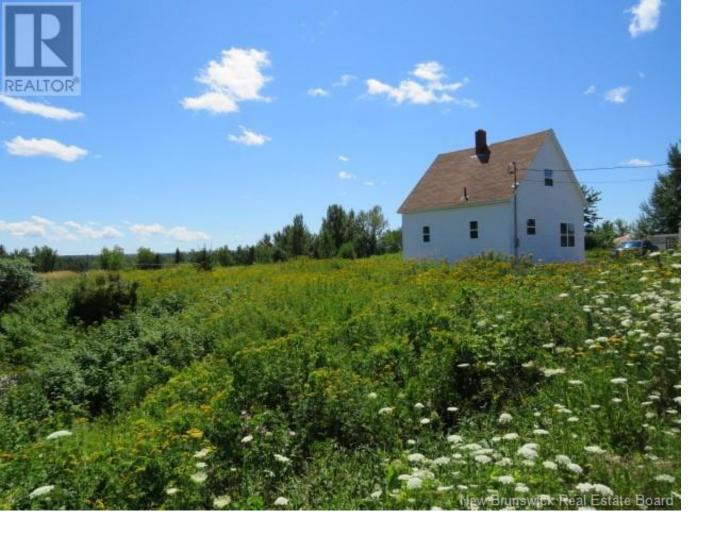

## Dieppe New Brunswick

Large commercial parcel approximately 1.22 acres as per snb, located in central Dieppe close to shopping, highways, international airport etc. Property presently has 2 homes on property that are rented out and sold as is where is and buyers responsible for removal if buildings. (id:6769)