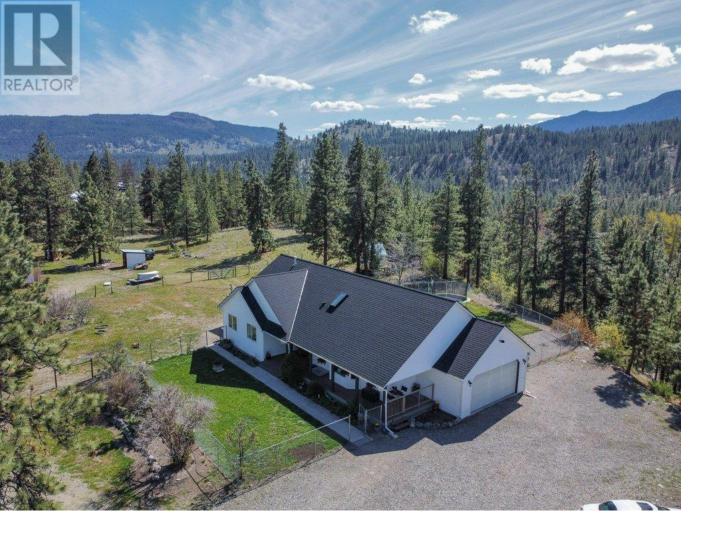

## 8475 Princeton-Summerland Road Summerland British Columbia

\$999,999

Peaceful Country Living in this beautiful Rancher, with full basement situated on picturesque 2.5 acre property. Only 8 minutes to downtown Summerland & on the school bus route, this is the perfect family home. Front covered patio is inviting and the perfect spot to relax. On the main level, you will find the kitchen, dining, living & laundry room, full bathroom, 2 bdrms, & a spacious master bdrm complete with walk-in closet, 4-piece ensuite, & oversized jetted tub. The lower level is versatile and spacious, perfect for entertainment in the family/flex room. Downstairs has a 4th bedroom, full bathroom, and storage room. This level has separate outside access and could easily be converted into an in-law suite. Enjoy the private outdoor living space while soaking in the hot tub or lounging on the huge deck. Children (& pets) can safely play within the large, fenced yard featuring a playground & treehouse. Generous attached two-car garage for your hobbies or toys, with lots of room for outdoor parking. Steps away from the Trans Canada Trail & Trout Creek. Excellent opportunity for a hobby farm as property comes with chicken coop, horse shelter, workshop, & deer/chain-link fencing. New roof. Furnace has been replaced (includes a heat pump, air conditioning, & back-up pellet furnace). Potential for a carriage house or mobile for extra income (see zoning details). Access to high-speed internet/cellular reception. Call today to view! All measurements taken from IGuide. (id:6769)