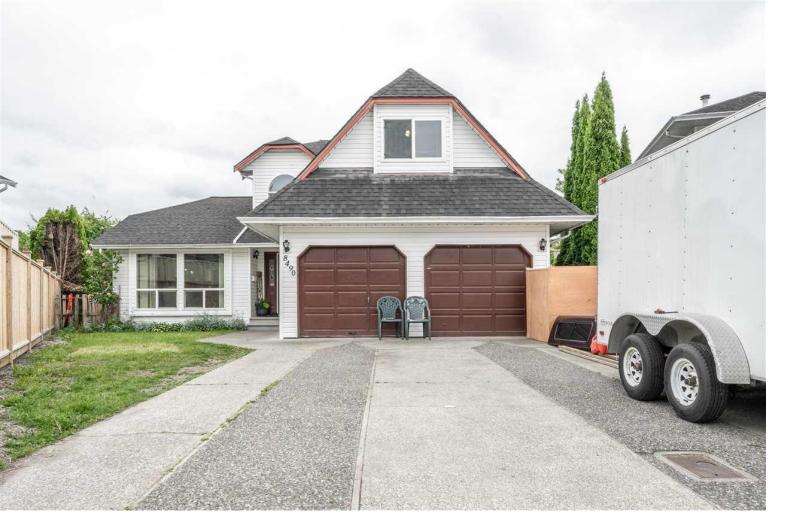

## 8490 BOEING Place Chilliwack British Columbia

\$825,000

This stylish residence is nestled on a large 6386 sqft lot in a desirably tranquil cul-de-sac location. The house comes complete with living and family rooms, a welcoming kitchen/eating area, and separate dining room. Recent upgrades include updated floors, newer appliances and updated light fixtures. Upstairs we have 4 bedrooms with 2 bathrooms (1 downstairs as well!). The double car garage and large driveway provide ample parking space. This is truly an amazing home with a functional layout. (id:6769)