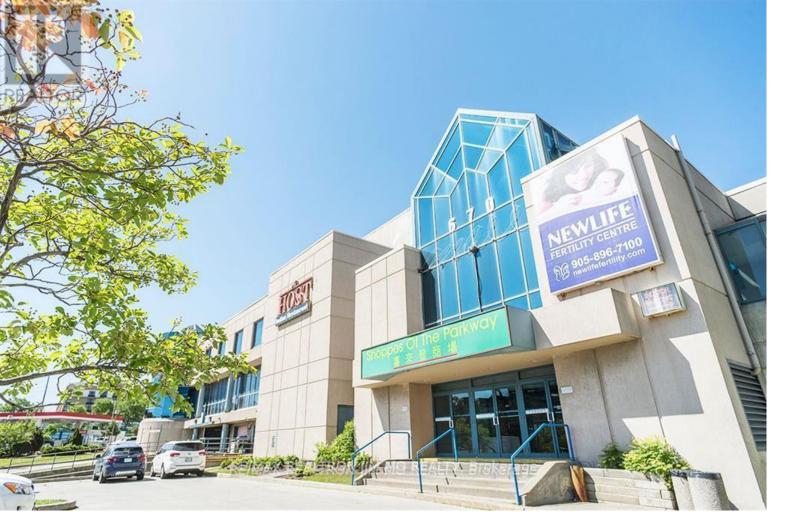

## 670 Highway 7 85 Richmond Hill Beaver Creek Business Park Ontario \$100,000

Welcome to Shoppes At The Parkway! Amazing Business Opportunity Situated In The Excellent Beaver Creek Business Area. Great Potential For Professional Office/Retail With Lots Of Surface/Underground Visitors Parking. Highrise Condos And Office/Commercial Buildings Around. Lots Of Foot Traffic. Easy Access To Hwy 404, Walk To Viva Transit And Connected To The Sheraton Hotel. \*\*\*\* EXTRAS \*\*\*\* Property Currently Tenanted By A Mortgage Broker With A Month To Month Lease Term. Willing To Vacate Or Stay. Can Negotiate New Rent Price With Buyer. (id:6769) Listing Presented By: