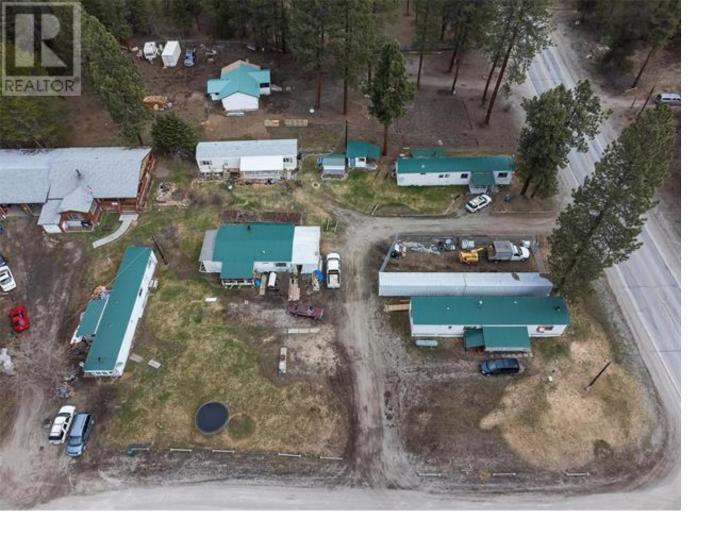

## 85 Ernest Avenue Beaverdell British Columbia \$649,000

INVESTORS/RETIREE WANT TO BE! Mobile home park, Main home with 5 mobile homes, each home has 2 bedrooms and 1 bathroom, also has 10 storage lockers, 65,000 annual Gross income. Zero vacancy rate, Tenants are long term and amazingly work together to form their small community. Well produces plenty of water and has a water license, most tenants have their own gardens and the u/g sprinklers are on timers. Huge Shop for parking/projects/storage . 3 septic tanks to accommodate all residents. just a little over one hour to either Osoyoos or Kelowna . Less than an hour to Big White or the Midway border crossing (id:6769)