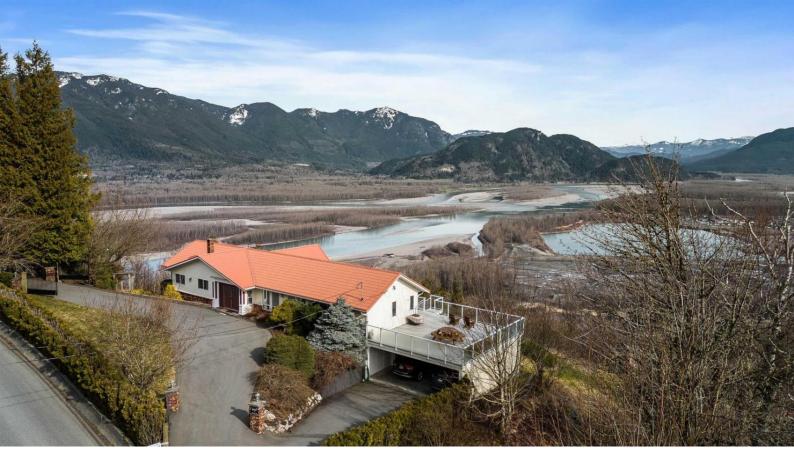

## 8519 GRAND VIEW Drive Chilliwack British Columbia

\$1,899,000

PAMORAMIC VALLEY & FRASER RIVER VIEWS from this RENOVATED RANCHER w/ 4 CAR GARAGE. Sitting on a 3.11 acre lot in prestigious Grand View Estates, this 4 bdrm rancher w/ WALKOUT BSMT home is perfect for your retirement lifestyle! Enjoy a SPRAWLING main floor layout w/ open concept MODERNIZED KITCHEN w/ solid oak cabinets, granite counters, SS appliances, & access to the OVERSIZED COVERED VIEW PATIO! Whether it's a morning coffee overlooking Mt.Cheam or a glass of wine watching the sun set over the Fraser View- this is the BEST LOCATION. Floor to ceiling windows & cultured stone fireplace. Walkout bsmt w/ partial suite & access to lower covered patio w/ HOT TUB. 2019 furnace, AC, hot water on demand, newer asphalt driveway, & 2021 garage addition w/ patio. STUNNING PROPERTY- a MUST SEE! \* PREC - Personal Real Estate Corporation (id:6769)