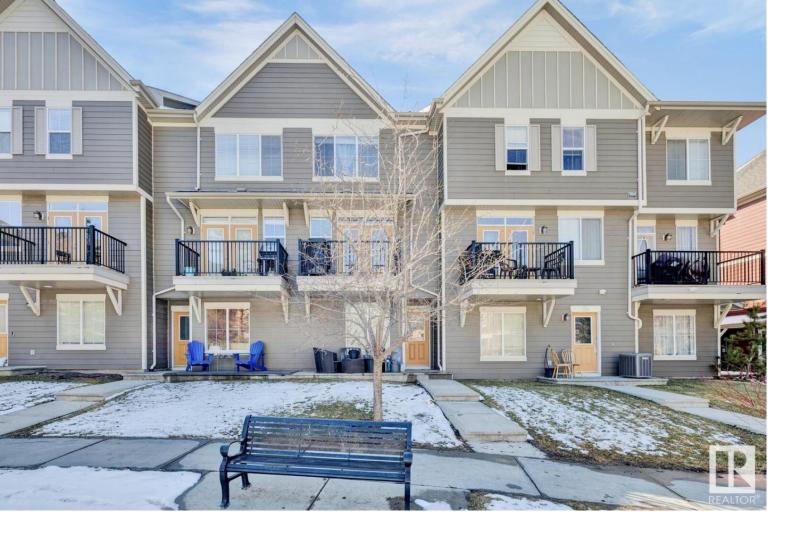

## Edmonton Alberta \$334,900

Welcome to this charming 2-bedroom plus den, 3-bathroom, 1123 sqft, 3-story townhouse nestled in the sought-after Walker neighborhood of Edmonton with Courtyard views! Boasting modern comforts and upgrades, this home offers a refreshed living experience. Recently replaced hot water tank ensures efficiency. Enjoy year-round comfort with central AC. The kitchen is a chef's delight with upgraded appliances including stove and fridge, complemented by elegant granite countertops and soft-close cabinets. Recent upgrades extend to sinks and cupboards, enhancing functionality and aesthetics. Upstairs, newer hardwood flooring adds warmth to the hall and den, creating inviting spaces for relaxation or productivity. Conveniently located near shopping and amenities, this townhouse offers the perfect blend of comfort, style, and convenience for your urban lifestyle. Don't miss the opportunity to make this your new home sweet home! (id:6769)