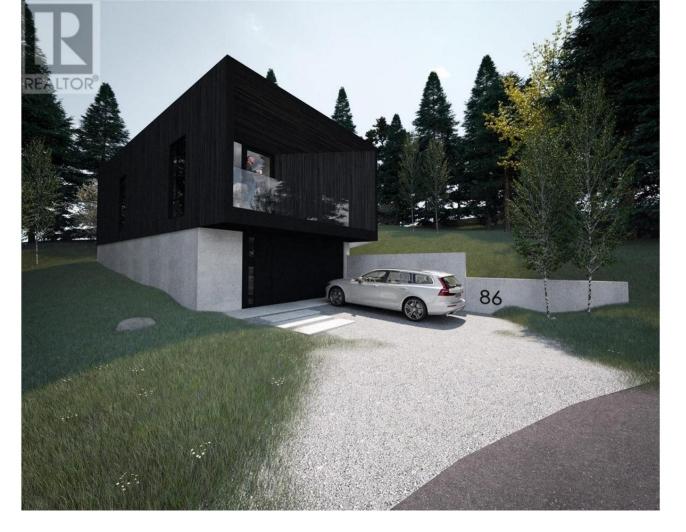

## 86 Alder Drive Vernon British Columbia

Priced well below assessed value! Private building lot in a semi-rural area, in a quiet cul-de-sac in Westshore Estates subdivision. Located halfway between Vernon and West Kelowna, and close to parks, trails, waterfront access and beaches. No timeline to build, no GST and you can bring your own builder! Proposed house design and plans available for an additional fee. Water, power and cable at lot line. Septic system required. Inquire for more details before its gone! To obtain additional information about this listing please visit our website. (id:6769)