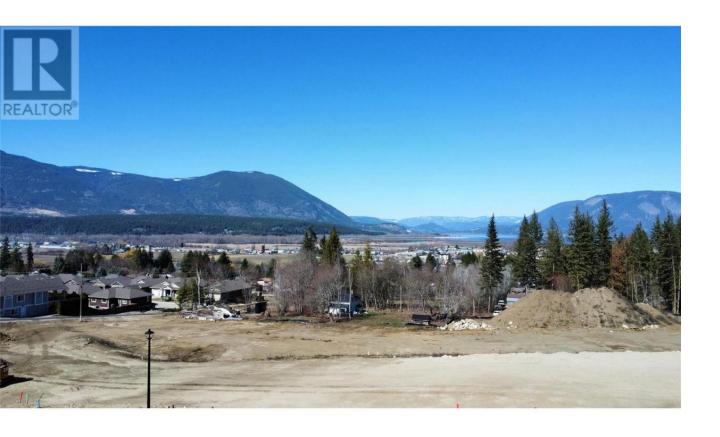

## 860 25 Avenue Salmon Arm British Columbia

\$309,000

Welcome to Woodland Heights, the premier neighbourhood nestled just off Foothill Rd in beautiful Salmon Arm. These freehold lots provide the perfect canvas for crafting your dream home, with zoning options allowing for suites to maximize flexibility and value. Imagine waking up to panoramic views of Shuswap Lake and the majestic mountain ranges, with the tranquility of Mount Ida as your backyard. With convenient access to two malls and Blackburn Park within walking distance, enjoy the best of urban amenities while still being surrounded by nature. As an added bonus, Woodland Heights is adjacent to dedicated city green space, offering endless opportunities for outdoor adventures and exploration. With Salmon Arm's abundant recreation opportunities including boating on Shuswap Lake, hiking in the nearby mountain ranges, and visiting local wineries—all while being just about an hour away from Kelowna's international airport—investing in the Shuswap isn't just about buying a home; it's about buying into a lifestyle. Take advantage of our preferred builders or bring your own with approval, and start living the life you've always dreamed of in Woodland Heights. Don't miss out on this opportunity to experience the perfect blend of convenience, luxury, and natural beauty - schedule your viewing today! (id:6769)