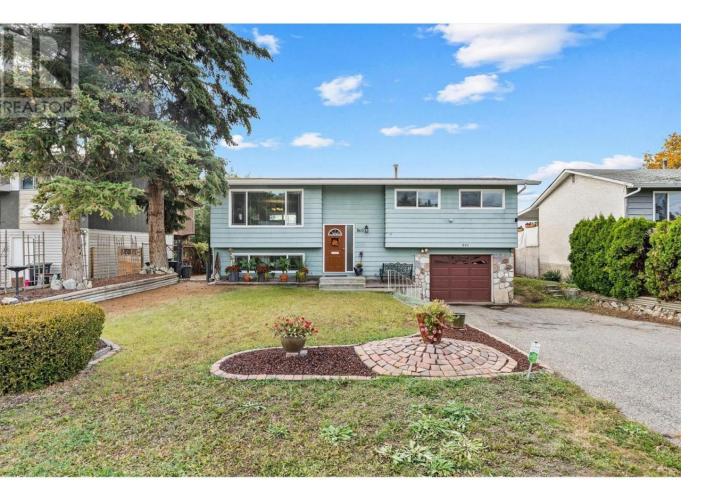

## 860 Cactus Road Kelowna British Columbia

Charming Family Home with Stunning Mountain Views in Rutland South Welcome to your new haven! This beautifully updated split-level home offers a perfect blend of comfort and style, ideal for young families, empty nesters, or those looking to downsize. With 1,680 square feet of thoughtfully designed living space, this property features 4 spacious bedrooms and 3 bathrooms, making it a fantastic choice for families or those needing extra space. Step inside to discover a warm and inviting atmosphere, highlighted by granite countertops in the modern kitchen, perfect for culinary adventures. The main level boasts 3 bedrooms and 2 bathrooms, while the basement features a large recreation room, an additional bedroom, and another bathroom, providing ample space for guests or a private retreat. One of the standout features of this home is the huge backyard, complete with multi-level seating areas and raised garden beds, perfect for outdoor entertaining and gardening enthusiasts. Enjoy breathtaking mountain views as you relax in your own private oasis. Recent upgrades include a newer roof, furnace, air conditioner, and hot water tank, ensuring peace of mind for years to come. The property also offers a single-car garage and a large driveway for plenty of parking. Don't miss out on this gem in Rutland South! For more listing details, and photos visit the link below! (id:6769)