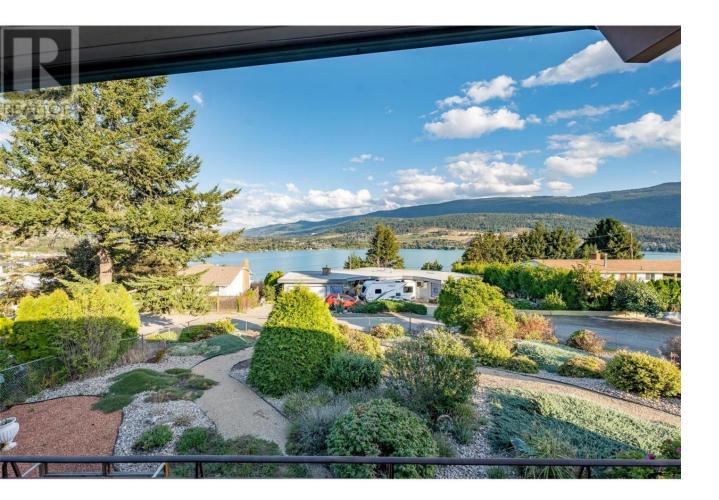

## 8609 Kalview Drive Coldstream British Columbia

\$973,000

Nestled on a serene, low-side lakeview lot, this well-maintained home boasts a level driveway, ample additional parking, and the privacy of Fitzmaurice Lane below. Professionally landscaped just a few years ago, the lot features irrigated xeriscape planting, offering a low-maintenance yet beautiful outdoor space. The main floor is designed for comfortable living with vaulted ceilings and full-width living areas that capture the stunning views. It includes two bedrooms and an oversized, well-updated garage with room for a shop below. RV parking is also available on the property. The lower level of the home offers even more space, with a cozy family room, an additional bedroom, an office or optional bedroom, a wine room, and a mechanical/laundry room. With a neighborhood park and playground nearby, it's an ideal location for families. The fenced rear yard backs onto Fitzmaurice Lane, providing extra privacy. The home offers both a full-width, mostly covered main floor deck and a covered lakeview deck on the basement level. There's also a small garden area, a utility shed, and space for additional cars or RV parking beside the concrete driveway. Recent upgrades include new windows along the front of the house, freshly repainted exterior soffits and beams, and a durable torch-on roof installed approximately 10 years ago. This home is a perfect blend of comfort, privacy, and modern upgrades in a peaceful lakeview setting. (id:6769)