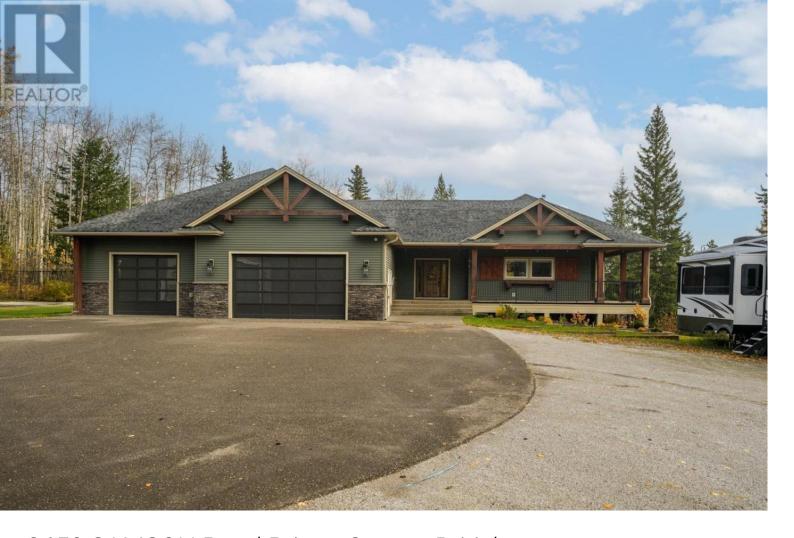

## 8650 SAMSON Road Prince George British Columbia

\$1,690,000

This custom-built home is a true gem, Spanning just under 5,000 sq/ft, this impressive 6bedroom residence is set on a beautifully landscaped 4.82 Acre Lot. Step into elegance with a thoughtfully laid-out interior & a walkout basement, perfect for families or entertainers alike. The heart of the home features expansive living areas, a chef's kitchen, and large windows that let in natural light from every angle. The heated triple attached garage is a dream for any car enthusiast, offering convenience and comfort year-round. In addition to the attached garage is a detached 2-story shop built with a suspended concrete slab, Every detail has been carefully considered. For outdoor living enjoy a stunning wrap-around covered deck Perfect for entertaining or relaxing! (id:6769)