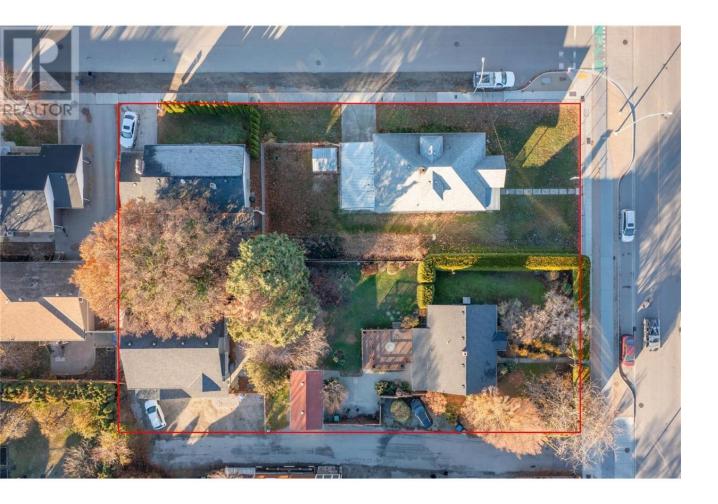

## 869 Saucier, 879 Saucier Avenue Kelowna British Columbia

\$3,599,000

comprising 35 to 45 units each. (id:6769)

Four titles, 4 properties. See residential listings (10318405, 10318376, 10317962, 10317965) This is a land assembly. Total list price is \$3,900,000. When making an offer, please know that each lot/property has its own price. Prices/PID's are as follows. 1754 Ethel Street (012-584-452/ \$1,150,000) 1770 Ethel Street (011-332-258/ \$1,250,000) 869 Saucier Ave (027-581-055/ \$600,000) 879 Saucier Ave (027-581-063/\$900,000) PRIME 4 lot (0.73 acre) assembly with unique laneway access. This property is filled with future opportunities! With the unveiling of the new Official Community Plan, this assembly's zoning has been upgraded to C-NHD,1.15 FAR within the MF2 bylaw and has several stacked townhouse design concepts