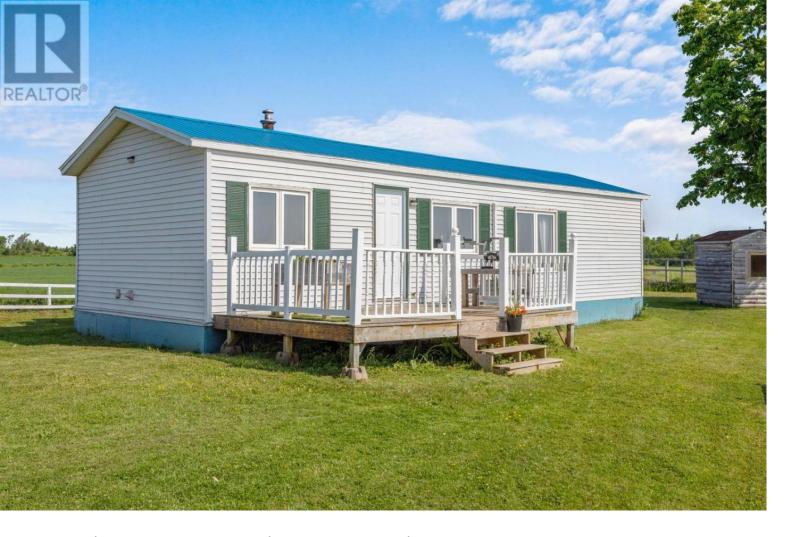

## 870 China Point Road Vernon Bridge Prince Edward Island

\$1/9,000

Welcome to 870 China Point Road! This quaint property is located in the picturesque community of Earnscliffe, boasting views of the river from the front door. The property is situated on .25 acres of land which uniquely features a newly built outdoor sauna for your enjoyment. This two bedroom, one bathroom home includes a kitchen with new upgrades including a butcher block counter top and newer appliances. The bathroom has also been newly updated and the larger bedroom has been recently renovated with new drywall and paint. Other improvements to the property include a new steel roof, new exterior door and several new windows. The structure's foundation has been re-blocked within the last five years and also includes a newly built large front deck. Additionally, there is a new heat pump with remaining warranty, as well as a new jet water pump only four years old. With many new updates, this home still allows for your own personal touches to make this property the perfect fit for you! \*\*New Updates 2025\*\* All new flooring throughout the home, new tiling surrounding the bathtub in the bathroom. Newly renovated and insulated mudroom. All measurements are approximate and should be verified by potential buyers. (id:6769)