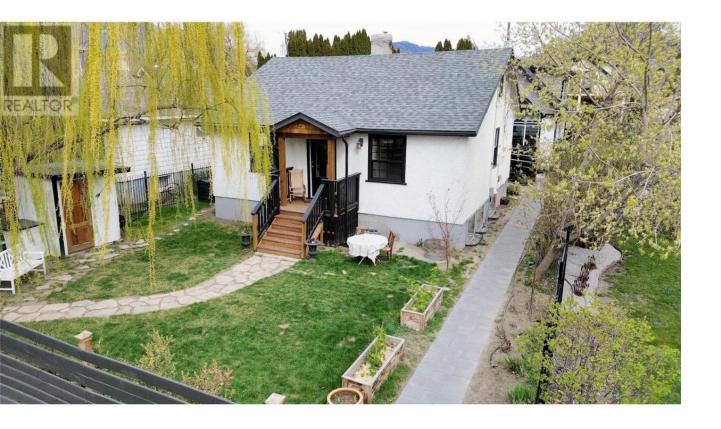

## 870 Leon Avenue Kelowna British Columbia

Welcome to downtown multi-generational living at its finest! Or, for those keen investors looking for current and long-term potential, make sure you don't look this one over. All situated on a 0.13 Ac, MF1 zoned lot, there are two houses to enjoy. The primary home is a lovingly cared for late 1920's-built home with several modern updates and additions, while preserving the roaring 20's character and charm. With 2 bedrooms upstairs, and a 1-bedroom bright basement suite (could be 2 bedrooms, as a second room has been retained for upstairs usage), the character is plentiful and irreplaceable. The 2022-built carriage house with lofted bedroom is equally full of character and design with a modern flair. A fully fenced yard keeps the pets and children safe, while the peaceful slate lined patio space with pergola provides a beautiful space to sit and listen to the bird's chip with your morning coffee. The front yard is private, grass lined with raised garden boxes and storage shed. There are three young apple trees and a mature plum tree, parking for 3 vehicles in the back lane, plus ample street parking. Located just outside of the innermost city, the location is quiet and peaceful yet literal steps away from all that downtown Kelowna has to offer. Main House = 1863 sqft. Carriage House = 749 sqft. (id:6769)