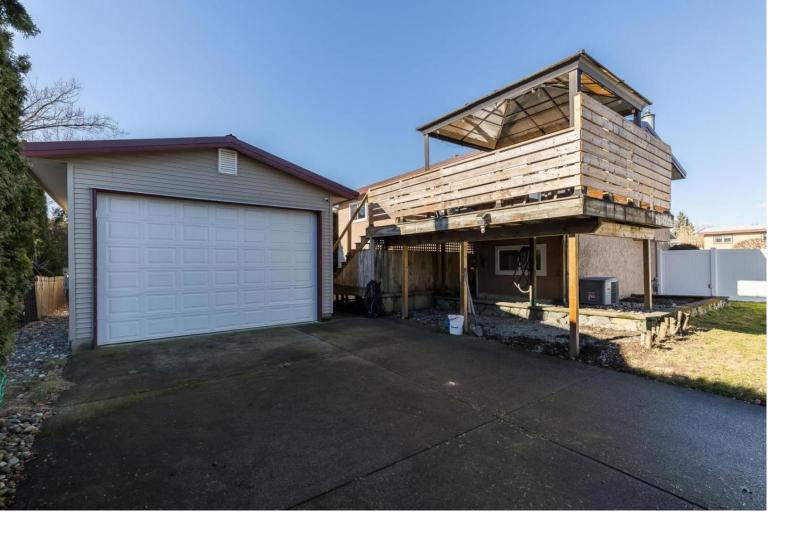

## 8735 CORNWALL Crescent Chilliwack British Columbia

\$948,900

Stunning home in a great quiet- neighborhood in Chilliwack, 3 bdrm 2 full bthrm split entry home on a large 6098 sf corner lot. Single car garage and a beautiful- detached 30.5'X15t heated shop w/14X9 overhead door, RV parking. Lots of updates here! Newer kitchen, s/s appliances/ windows, vinyl plank flooring, paint, vinyl fences. heat pump/a/c, newer roof, hot water tank, winter water bibs, newer deck w/updated foundation & deck railings w/a hot tub built in! This home is perfect for any size family. You will not be disappointed! Flexible dates. (id:6769)