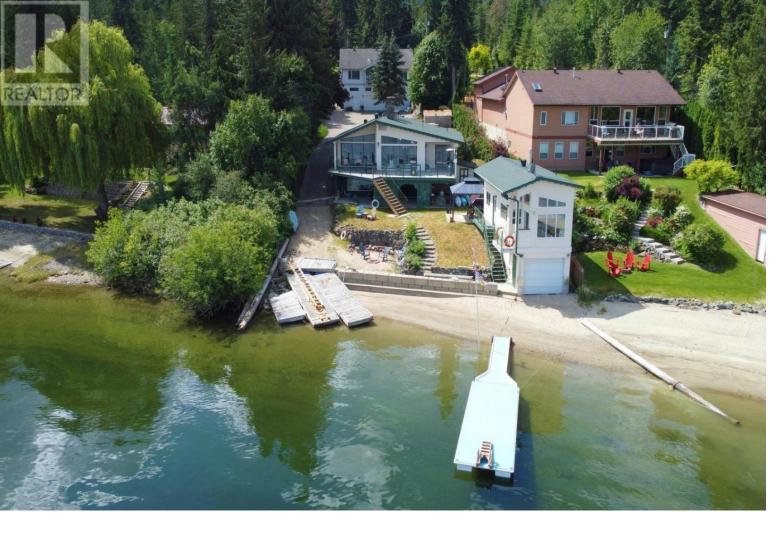

## 875/877 Armentieres Road Sorrento British Columbia

\$2,795,000

This exceptional property located in a prestigious neighborhood is uniquely set up for multifamily living offering 2 legal non-conforming homes plus a boat house with a separate guest suite above, offering 8 bedrooms and 5 full bathrooms and over 5000 square feet of living space. There is plenty of room for you and your extended family plus space for all your toys and then some. The large 0.77-acre fully landscaped property with paved driveways providing ample parking for all your guests, slopes gently from the road down to the 80 feet of beach frontage, providing exceptional lake views from each home. With an expansive dock system and 2 buoys and 50 foot long 5 feet deep retaining wall. House #877 is a 3 bed, 2 bath rancher with partial basement, double attached heated garage and a large 43 x 26 shop below. House #875 is a 4 bed, 2 bath rancher with walkout basement and attached single garage, and large deck. Each home has separate gas and hydro meters. The lower house #875 provides gas and hydro to the lower boat house that is equipped with a winch and a extra 400sq ft 1 bed, 1 bath plus loft guest cabin above, with it's own forced air furnace. The guest cabin is being sold fully furnished. Contact your local Real Estate agent to get more information. (id:6769)