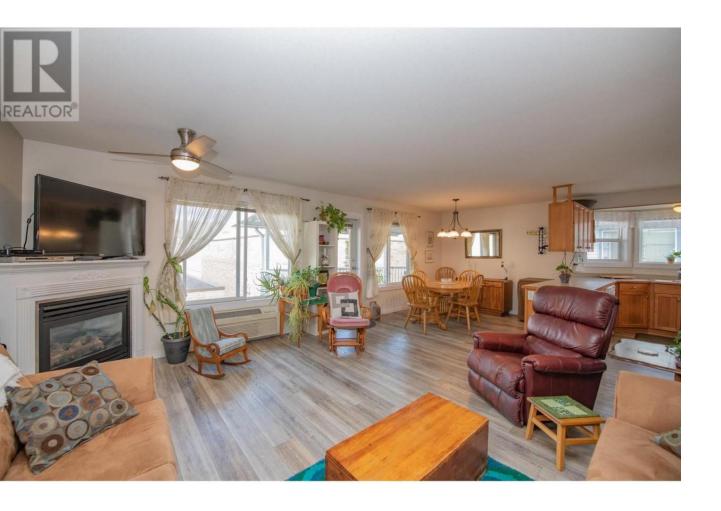

## 4740 20 Street 88 Vernon British Columbia

\$399,000

Come see this well maintained top floor corner unit at Skyway Village with 2 Bedrooms, 2 Bathrooms and a covered balcony. Plenty of natural light throughout and lots of room. Maple cabinetry in the kitchen with plenty of counter space. Close to so many amenities, shopping, schools, bus route, and so much more within walking distance. Strata fees include sewer, water, garbage, yard maintenance and snow removal. One carport parking space provided as well as storage unit. Come and visit today! (id:6769)