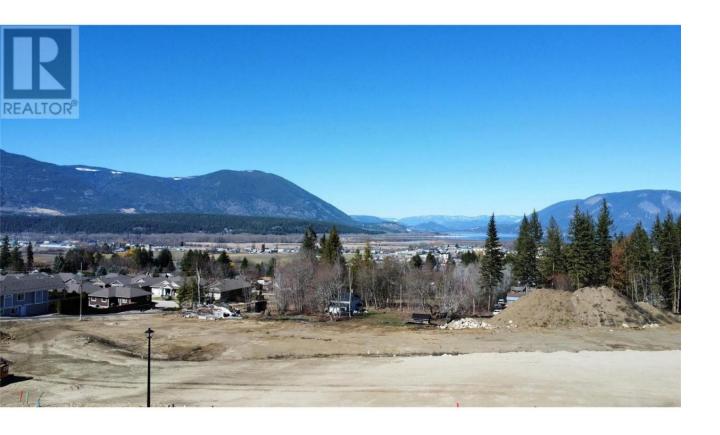

## 880 25 Avenue Salmon Arm British Columbia

\$309,000

Welcome to Woodland Heights, the premier neighbourhood nestled just off Foothill Rd in beautiful Salmon Arm. These freehold lots provide the perfect canvas for crafting your dream home, with zoning options allowing for suites to maximize flexibility and value. Imagine waking up to panoramic views of Shuswap Lake and the majestic mountain ranges, with the tranquility of Mount Ida as your backyard. With convenient access to two malls and Blackburn Park within walking distance, enjoy the best of urban amenities while still being surrounded by nature. As an added bonus, Woodland Heights is adjacent to dedicated city green space, offering endless opportunities for outdoor adventures and exploration. With Salmon Arm's abundant recreation opportunities including boating on Shuswap Lake, hiking in the nearby mountain ranges, and visiting local wineries—all while being just about an hour away from Kelowna's international airport—investing in the Shuswap isn't just about buying a home; it's about buying into a lifestyle. Take advantage of our preferred builders or bring your own with approval, and start living the life you've always dreamed of in Woodland Heights. Don't miss out on this opportunity to experience the perfect blend of convenience, luxury, and natural beauty - schedule your viewing today! (id:6769)