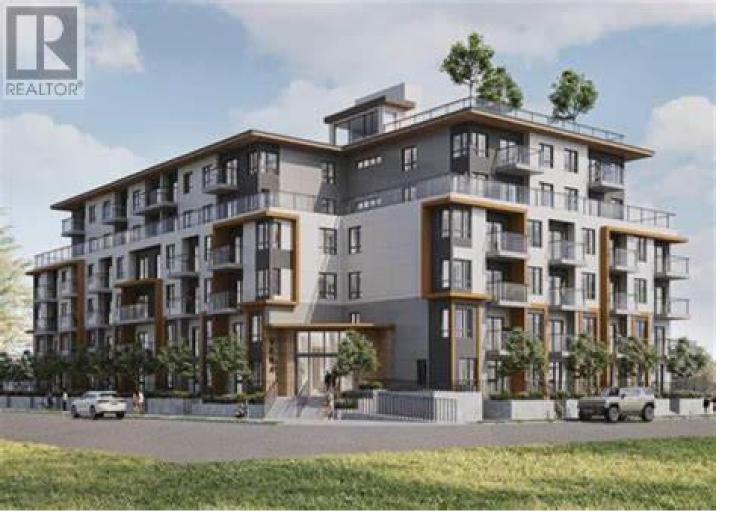

## 880 Badke Road Kelowna British Columbia \$13,250,000

Developer Alert!! This 1.75 Acres is centrally located across from Benlee Park and 2 blocks from ALL amenities at Willow Park Mall. Bonus Density: 2.1 FAR to 161,412 sq ft of buildable floor area within 6 story buildings. This is a development site. The value is in the land. There will be no interior showings available. (id:6769)