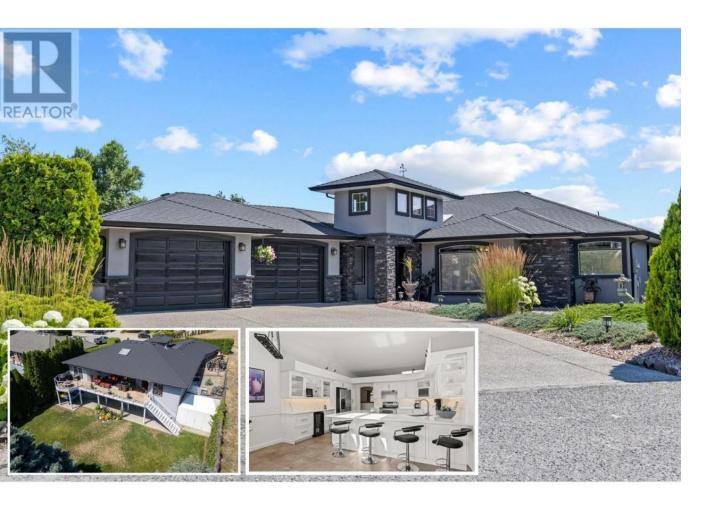

## 885 Stevenson Road West Kelowna British Columbia

\$1,2/5,000

Welcome to 885 Stevenson Road, a beautifully upgraded walkout rancher style home at the end of a quiet culde-sac in Lakeview Heights. This property features lake views and is close to the Westside Wine Trail, known for its wineries and restaurants. Built in 1993, this 4 bedroom home has undergone extensive renovations over the years, including a new kitchen with quartz countertops and remodeled bathrooms. It offers main floor living with a primary bedroom, a second bedroom and office, all on the same level. The walkout lower level includes two more bedrooms, a family room, and access to the backyard. The property boasts wheelchair accessibility, with level entry from both the front door and the garage. The heated, extra-wide garage has space for 3 vehicles (including a long truck and a workbench). The home is equipped with an alarm system, reverse osmosis system and custom sunscreen covers for the skylights. The huge 3' crawlspace not only has inside access but rare outside access for added convenience. Outside, the large partially covered deck overlooks the fenced yard and gardens, plus there is a dog run and garden storage on the side. This property is ideal for families and entertainers alike, offering ample space for gatherings and an ideal location just around the corner from Lakeview Village Shopping Centre and the community center with tennis and pickleball courts. It's a perfect blend of comfort, convenience, and lifestyle! Click 3D Tour for MORE! (id:6769)