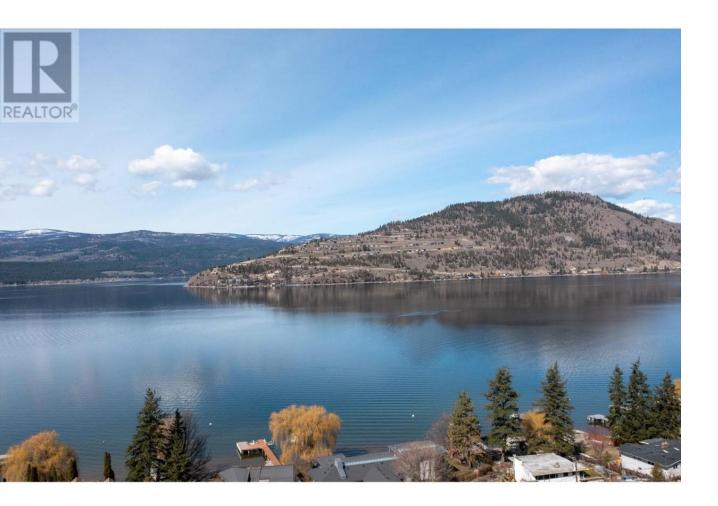

## 8860 Eastside Road Vernon British Columbia

Make your Okanagan lake view home on this beautiful 3.6 acre lot within the Vernon City limits. Enjoy golfing, fishing, boating and wine taking in the Summer and skiing in the Winter. Build your own dream home or use the plans for this modern 3,900 square foot, three bedroom house with a potential separate suite for rental. Water and power at lot line, and septic system plans have already been engineered and approved once. Much of the property is hillside with two flat building sites to choose from. The top of the property has an easement for the future Ellison Parkway thereby providing access to the top of the lot where the most stunning views are had. (id:6769)