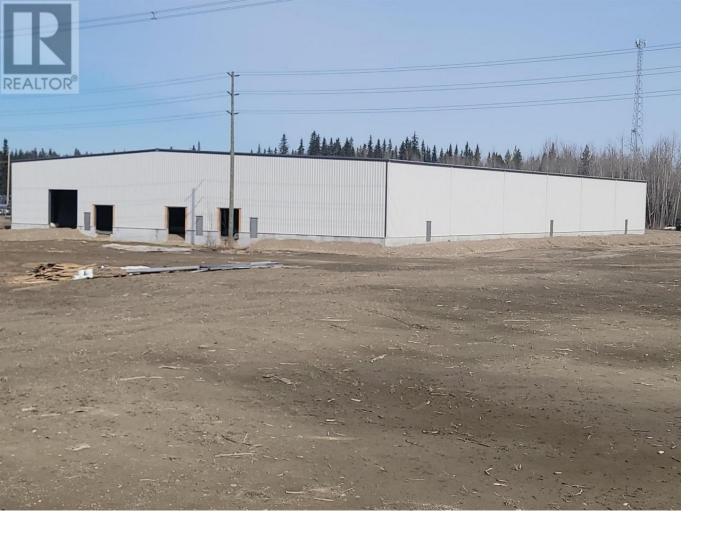

## 8875 WILLOWCALE Road Prince George British Columbia

\$19

Brand new Industrial building with 26ft high ceilings on over 5 acres available for lease. Occupancy should be sometime in late spring early summer. Lots of options here, 50,000 sq ft or can be broken into smaller units. Base rents start at \$18.50 per sq ft. Beautiful building. \* PREC - Personal Real Estate Corporation (id:6769)