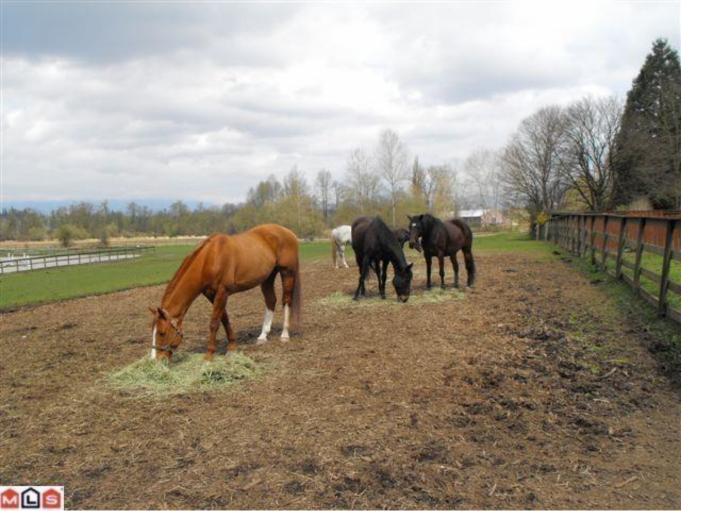

## 8877 WRIGHT Langley British Columbia

Sitting on two building lots: The sprawling rancher sits on over half an acre of land. Elegantly appointed completely updated 4 bedrooms plus. Over 2,900 sqft. plus a huge 685 sqft. patio, so that you can enjoy the pastoral views of your surroundings, with green pastures and mountain view. Salmon River Ranch! A rare opportunity to be part of this unique lifestyle. "The Village merges with this 15 Acres country estate, on the western edge of Fort Langley, along the meandering Salmon River." You have a chance to have a share of the Salmon River Ranch and be part of the "Ranch". with horse boarding, tennis, canoeing, a riding ring, a dock and more. (id:6769)