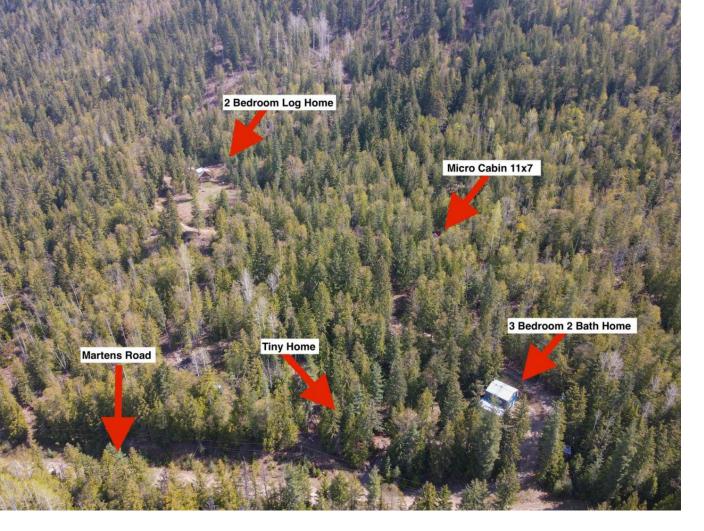

## 8907 MARTENS ROAD Slocan British Columbia

Sitting on over 24 acres of serene landscape, this remarkable property presents a unique opportunity featuring multiple dwellings to suit various lifestyles. The first is a delightful 2-bedroom log home exuding Kootenay charm. From both floors of the home as well as the deck enjoy picturesque vistas of the Slocan River below, the Valhalla Mountains, and Slocan Lake. Lower down on the land is a newer 3-bedroom, 2-bathroom residence boasting modern comforts and elegance. This home offers high ceilings enhancing the spaciousness, an open-concept layout plus a covered deck extending the living space outdoors. With over 1600 square feet of finished living space, plus a full unfinished basement, this home has ample room. Adding to the allure of this special property is a cozy one-bedroom tiny house with vaulted ceilings in the living room and kitchen. Each of these residences features wood stoves and alternative heating sources, ensuring warmth and comfort throughout the seasons. There is also a bonus micro cabin in the woods. Situated just a short drive from Slocan City and the tranquil waters of Slocan Lake. Whether you seek a primary residence, vacation retreat, family compound, investment opportunity or if you need a mortgage helper don't miss the chance to make this extraordinary property your own slice of paradise. (id:6769)