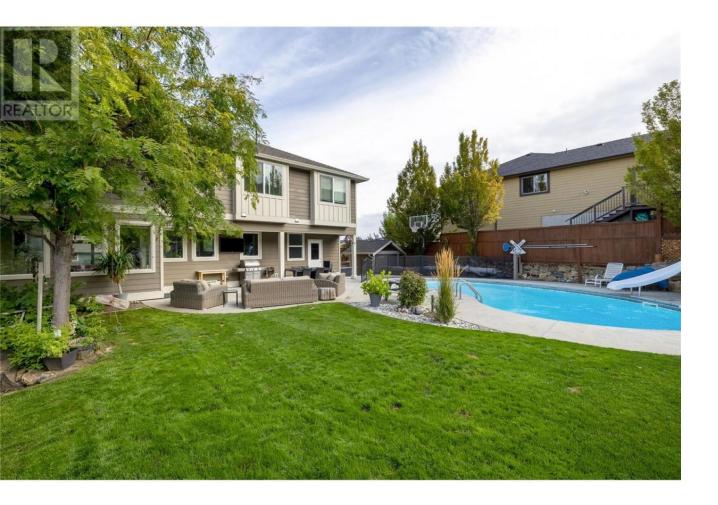

## 893 Hewetson Avenue Kelowna British Columbia

\$1,863,000

Exceptional family home in Upper Mission highlighting the Okanagan lifestyle. Welcome to 893 Hewetson Avenue, a 5 bedroom, 4 bathroom, 3500+ sq. ft., residence. This well designed, home features beautiful views of Okanagan Lake and is close to hiking trails, schools, and other facilities. Families will enjoy the spacious floorplan and a quintessential Okanagan living backyard. The interior offers a modern style with an open concept living defined by a sleek island kitchen with stainless appliances & granite counters, flowing to the bright great room with custom built-ins and gas fireplace surrounded by beautiful stonework and spacious dining area. The upper-level bedrooms including the primary bedroom with 4pc en-suite offer spectacular views. The lower level provides a 1 bedroom, 1 bath self-contained in-law suite with private entrance, patio & laundry. The outstanding backyard contains a stunning saltwater pool, hot tub, a waterfall cascading into a koi pond and multiple lounge areas to revel in your surroundings. Another standout feature is the 3-car garage, which comes complete with custom cabinetry and ample storage. The driveway next to the garage provides access to an upper-level shed and backyard, and offers boat or RV parking. This residence is perfect for those who appreciate high-quality, designer finishes and enjoy outdoor entertaining with breathtaking views. (id:6769)