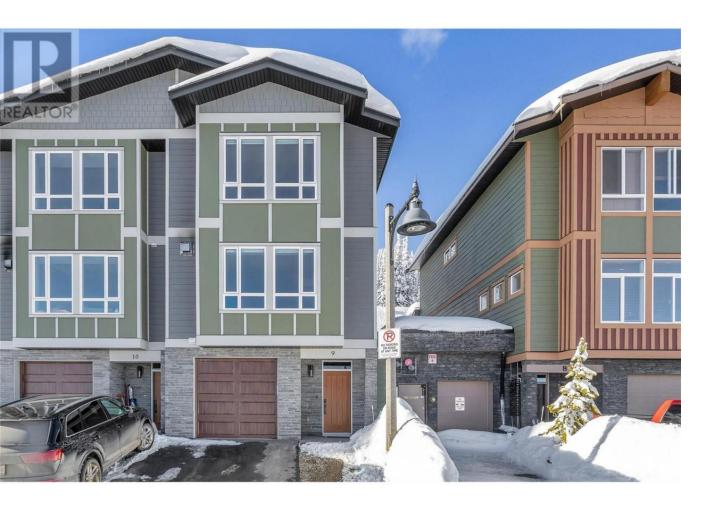

## 120 Grizzly Ridge Trail 9 Big White British Columbia

\$824,900

Presenting a pristine end unit townhome, in Grizzly Ridge Estates at Big White Ski Resort. This property offers seamless access to the Serwa ski run and is a mere 12-minute stroll along a well-lit, groomed path to the Village amenities! Spanning 1829 sqft across three levels, this home is comprised of 4 bedrooms and 3 full bathrooms. Revel in the expansive kitchen featuring stainless steel appliances, granite countertops, and a spacious pantry. The kitchen seamlessly transitions into the family-sized dining area and living room, complete with a stone-covered fireplace and lovely views of the Monashee Mountains. Step off the kitchen onto the generous covered deck, equipped with a gas outlet for your BBQ and a private hot tub - perfect to enjoy after a day on the slopes! Upstairs, discover 3 bedrooms, including the primary suite with a 4-piece ensuite bathroom, an additional full bath, and laundry facilities. The lower level houses the 4th bedroom and 3rd full bathroom, providing ample space for the entire family! A single garage with additional driveway parking is included. Bring along your furry friends - 2 pets are allowed, there are no rental restrictions and reasonable strata fees. LIVE WHERE YOU PLAY! (id:6769)