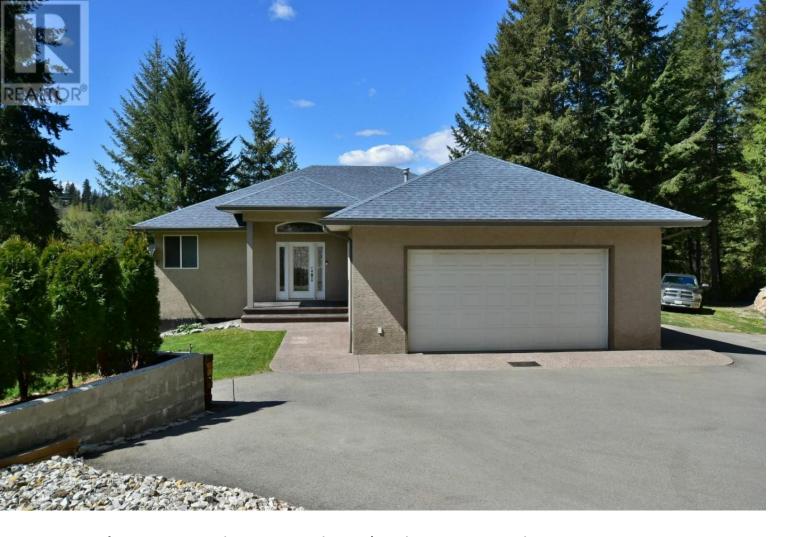

## 2592 Alpen Paradies Road 9 Blind Bay British Columbia

\$794,000

Shuswap living at it's finest! Come experience all that the Shuswap area has to offer, this home is located just a few short minutes away from one of the most beautiful lakes in B.C, Shuswap Lake. This property is close to 2 incredible Marinas and 2 gorgeous beaches, lake front dining only minutes away that supply a warm community feel. This level entry 3 bedroom + den home has a park like feel as it is very private at the end of a no throughway road and is surrounded by beautiful vegetation. Enjoy entertaining your friends and family in the open concept kitchen that looks out to the back deck and yard. Primary bedroom boasts lakeview, vaulted ceiling with an expansive view from a 3 panel slider- makes you feel you are in a natural surrounding, smart closet organizer in walk in, primary bedroom fireplace mantel is reclaimed wood from an1860's milking barn in the U.S., central air throughout, natural gas cook top/dryer, huge deck with gas hook up, walkout basement with 2 large guestrooms, An assigned area to park your camper or boat will give you the extra room in the large two car garage to store all your toys. Don't miss out on this incredible home, property and the coveted neighborhood of Alpen Paradies. Please check out the walkthrough video. (id:6769)