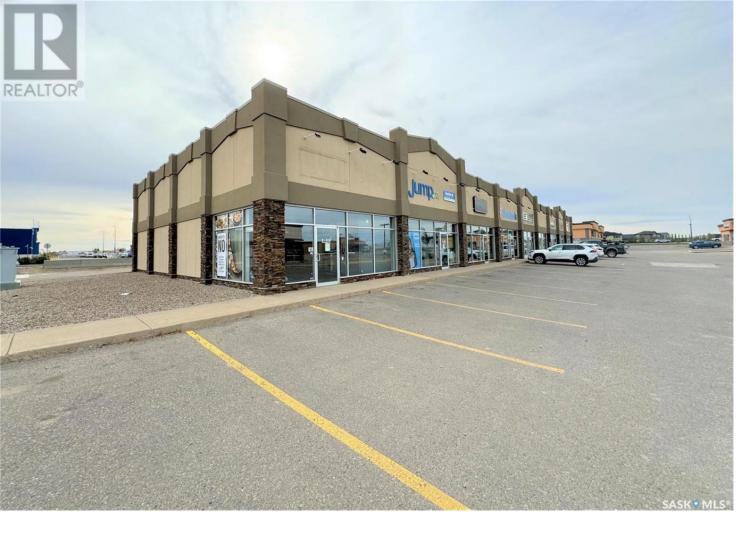

## Estevan Saskatchewan

\$22

Great opportunity for any new or existing business to lease a space in high traffic area of Kensington Ave. Only one 1320 sq.ft space is currently available for lease. Highly desired end-cap. Surrounded by long term tenants as well as 4 hotels, Walmart, Coop Gas Station and much more all within walking distance. Call today for more information or to book a showing. (id:6769)