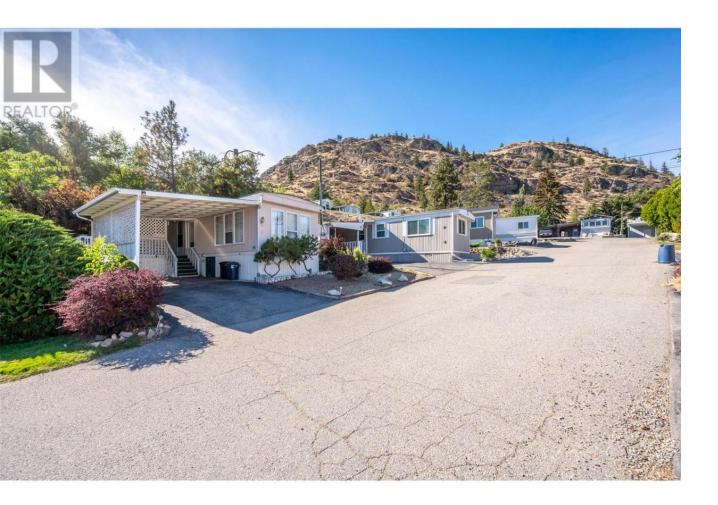

## 6822 Leighton Crescent 9 Oliver British Columbia

\$125,000

QUICK POSSESSION! This 2 bed, 1 bath mobile home is located in Tumbleweed Mobile Home Park and located close to Oliver downtown, parks, shoppings, medical centers, amenities yet a short drive to Penticton, Osoyoos, and the US Border. This mobile offers an OPEN CONCEPT living/kitchen space with tons of natural light that has access to the covered deck. There's a renovated 4 piece bathroom, mudroom/laundry space, and large bonus room! Maintained and low maintenance yard space with a single carport. Ideal for snowbirds! Electrical completed in 2024. 55+. No rentals. 1 small pet with park approval. By appointment only. Measurements approximate only - buyer to verify if important. (id:6769)