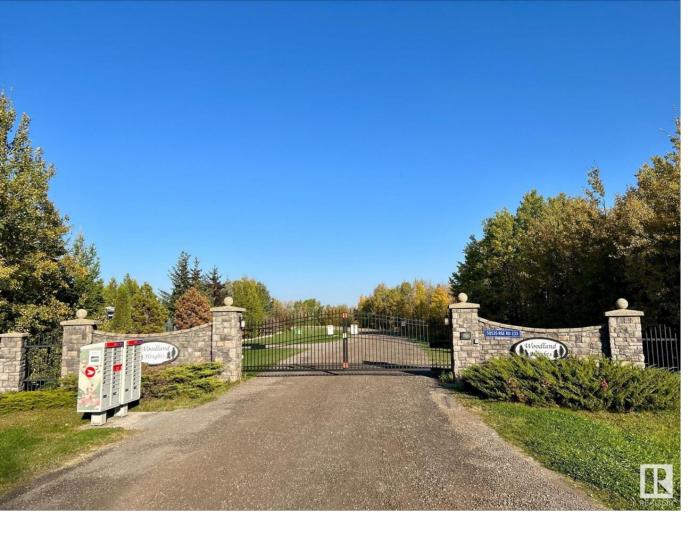

## Rural Leduc County Alberta

\$299,000

Lovely lot in an upscale ESTATE subdivision WOODLAND HEIGHTS, located just 5 minutes east of Beaumont on Range Road 233. This 2.64 acre parcel is 1/2 TREED in NATURAL FOREST and has west exposure. Build your DREAM HOME up to the trees or nestle it within the treed area, there are a LOT OF CHOICES on a lot this size. \$1,855.00 annual condo fee for ROAD AND GATE MAINTENANCE which is common property. 10 minutes to South Edmonton, 15 to Sherwood Park and 15 minutes to the Edmonton International Airport. Children are bussed to Beaumont for school. Cisterns and septic systems approved by Leduc County are the norm for the area. Restrictive Covenants in place to protect your investment, this is COUNTRY LIVING AT ITS FINEST! (id:6769)