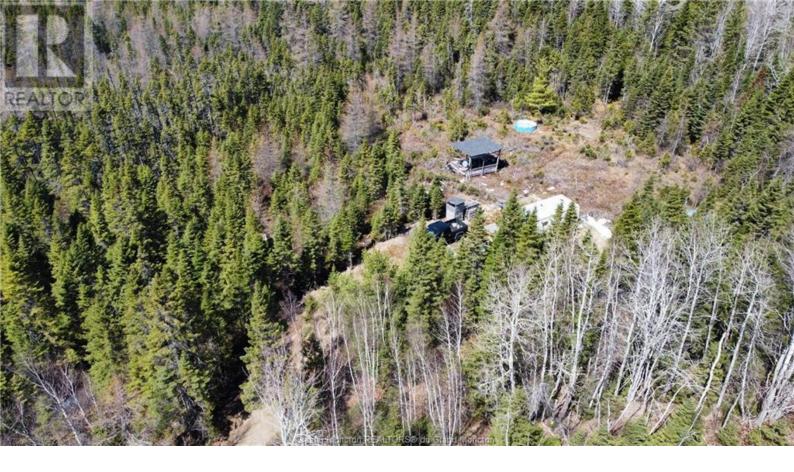

## 90 Route 440 Saint Margarets New Brunswick \$29,900

Welcome to your own piece of paradise located in St.Margarets! 20 ACRES OF LAND! Great spot to enjoy the nature or possibly build your forever home. Close to Kouchibouguac National Park. Moncton airport approximately an hour away. This land has lots of road frontage that could easily be possible to subdivide if needed. Book your showing! (id:6769)